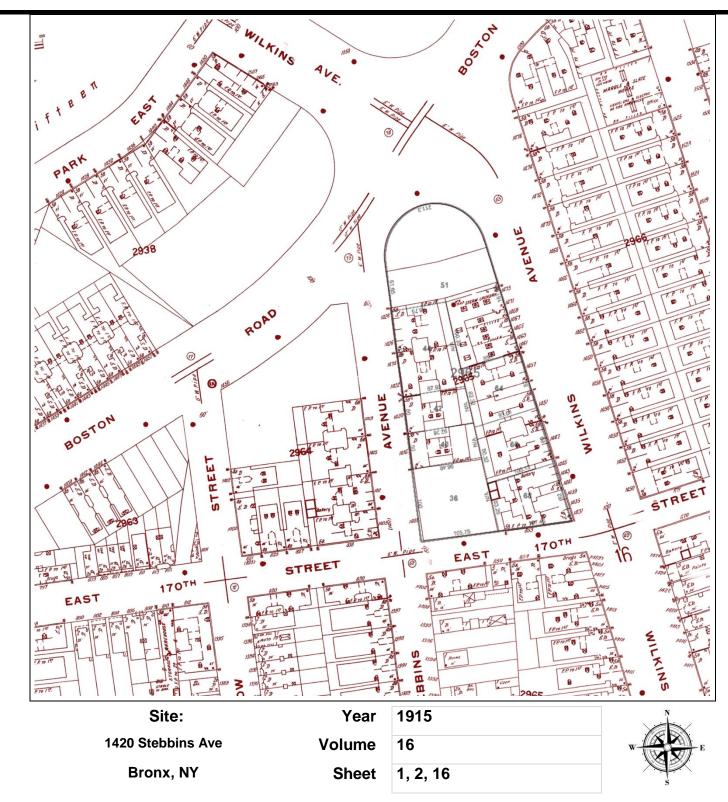

## Site Information:

Sample Project 123 1420 Stebbins Ave Bronx, NY

Your Site Location can be easily identified on the Cover of the Report

## EXECUTIVE SUMMARY

Years researched covering your site or adjacent sites:

| 1951 | 1915 |  |  |
|------|------|--|--|
|      |      |  |  |
|      |      |  |  |

Years researched NOT covering your site or adjacent sites: