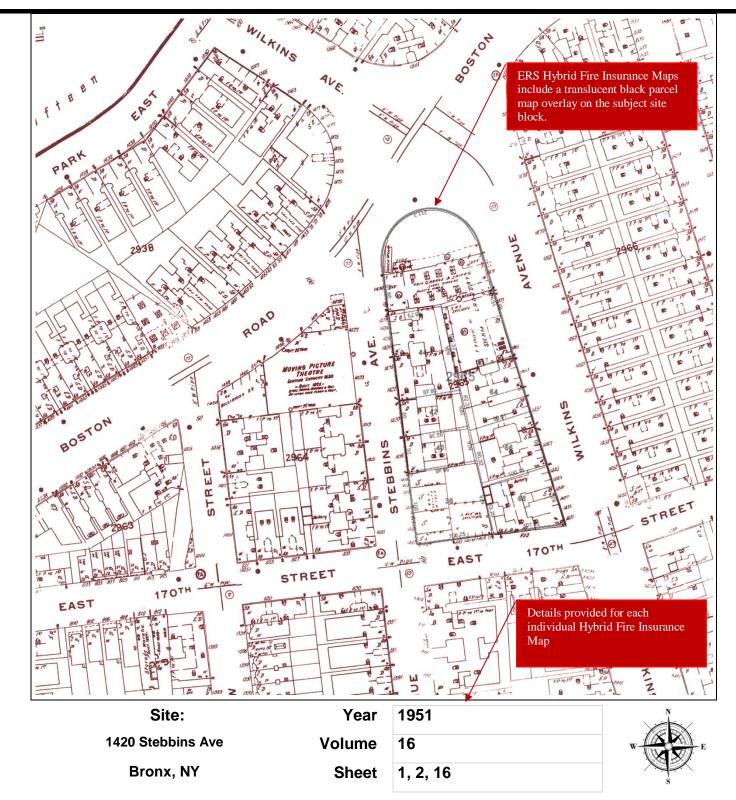

## Site Information:

Sample Project 123 1420 Stebbins Ave Bronx, NY

Your Site Location can be easily identified on the Cover of the Report

## EXECUTIVE SUMMARY

Years researched covering your site or adjacent sites:

| 1951 | 1915 |  |  |
|------|------|--|--|
|      |      |  |  |
|      |      |  |  |

Years researched NOT covering your site or adjacent sites: