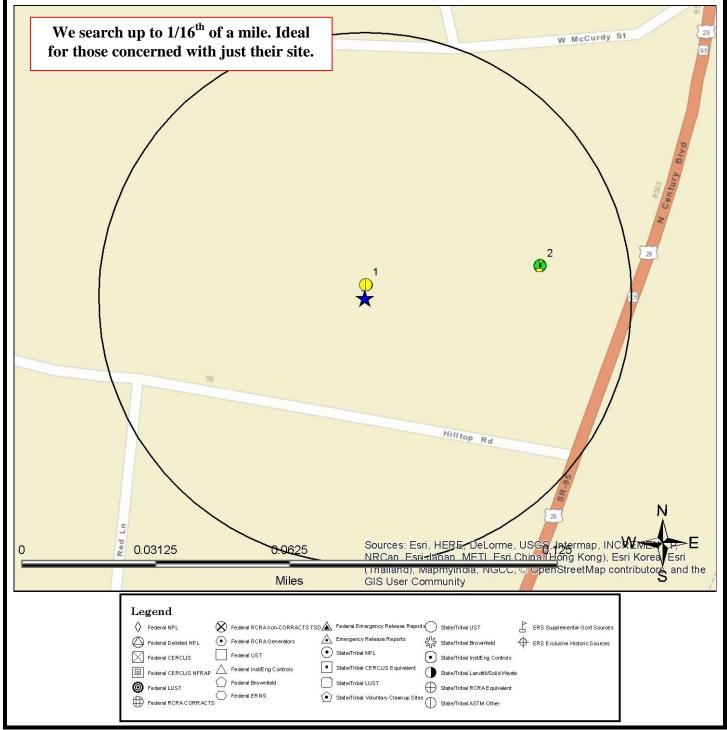

#### **SUMMARY OF LISTINGS**

| SCHWART OF LISTINGS    |                                                       |                                   |                  |                |        |
|------------------------|-------------------------------------------------------|-----------------------------------|------------------|----------------|--------|
| MAP ID                 | ID/SITE NAME                                          | ADDRESS                           | DATABASE<br>NAME | RISK<br>RATING | STATUS |
| 1<br>Maps:<br>1        | 9803275<br>BONDURANT<br>HARDWARE &<br>BUILDING SUPPLY | 8511 N CENTURY<br>BLVD<br>CENTURY | AST-FL           | Medium Low     | Listed |
| 1<br>Maps:<br>1        | 9803275<br>BONDURANT<br>HARDWARE &<br>BUILDING SUPPLY | 8511 N CENTURY<br>BLVD<br>CENTURY | ENF-Tanks-FL     | Medium High    | Listed |
| 1<br>Maps:<br>1        | 9803275<br>BONDURANT<br>HARDWARE &<br>BUILDING SUPPLY | 8511 N CENTURY<br>BLVD<br>CENTURY | NOV-Tanks-FL     | Medium         | Listed |
| 2<br>Maps:<br><u>1</u> | 110008322733<br>BROWN & ROOT<br>INC                   | HIGHWAY 29<br>CENTURY             | FRS-US           | Medium         | Listed |
| 2<br>Maps:<br>1        | FLD010386787<br>Brown & Root Inc                      | Highway 29<br>Century             | HWM-FL           | Low            | Listed |
| 2<br>Maps:<br><u>1</u> | FLD010386787<br>BROWN & ROOT<br>INC                   | HIGHWAY 29<br>CENTURY             | RCRA-NON-US      | Low            | Listed |

### 1/16-MILE RADIUS STREET MAP W/LISTINGS (MAP1)

All plotted occurrences represent approximate locations based on geographic information provided by the respective agency. Actual locations may vary due to numerous reasons such as: the size of the property, accuracy of the provided location, accuracy of the software used to determine the location, etc. Occurrences are shown in three colors to give a visual indication of the potential risk of the listed occurrence based on the type of list and the current status of the occurrences. Occurrences shown in RED are locations with known contamination that have not received a "case closed" or "no further action" status. Occurrences shown in YELLOW have been listed by the respective agency, but do not always represent an environmental risk. The detailed status information and description of the listing should be reviewed for further information. Occurrences shown in GREEN are occurrences that have active permits or have had contamination in the past but have received a "case closed" or "no further action" status and therefore, do not likely present an environmental risk.