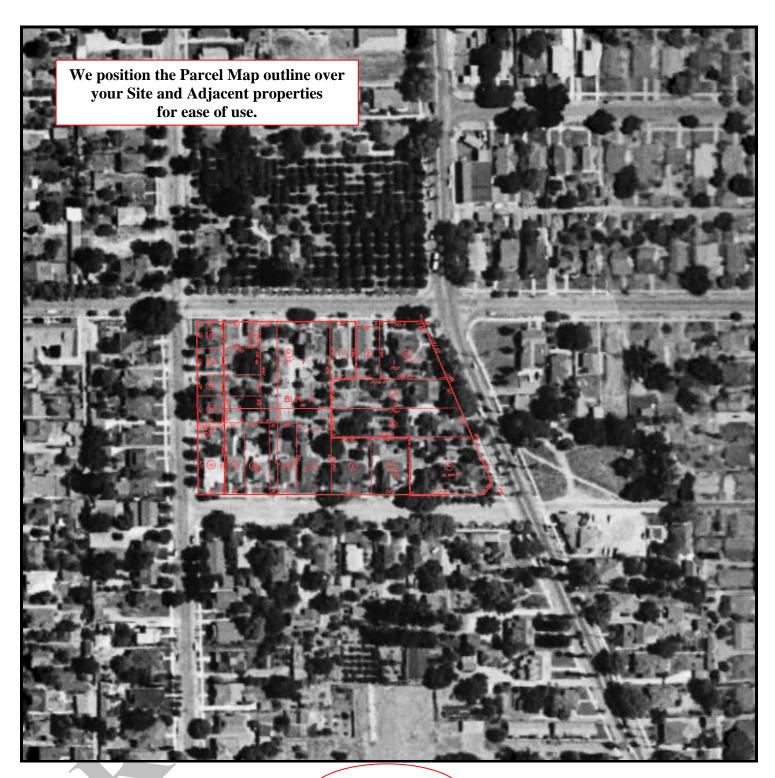

Historical Aerial Photo 2016

963 North Garey Avenue Pomona, CA

Target Site: 34.067217, -117.752541

W E

Year of Historical Aerial Photo easily identified on each page

Historical Aerial Photo 1948

963 North Garey Avenue Pomona, CA

Target Site: 34.067217, -117.752541

Year of Historical Aerial Photo easily identified on each page