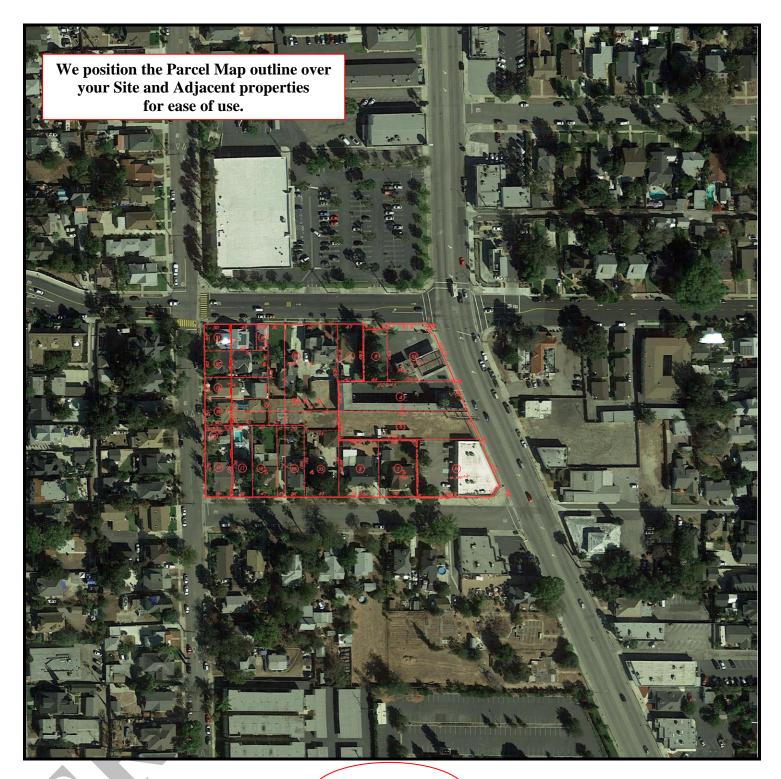

## Site Information:

Sample Project 123 963 North Garey Avenue Pomona, CA

Your Site Location easily identified on the Cover of the Report

\*Only ERS provides 10-15 Aerial Photos
(all available in 5-10 year increments)
\*Coverage dates back as far as 1910's.

Historical Aerial Photo 2016

963 North Garey Avenue Pomona, CA

Target Site: 34.067217, -117.752541

W E

Year of Historical Aerial Photo easily identified on each page

Historical Aerial Photo 1948

963 North Garey Avenue Pomona, CA